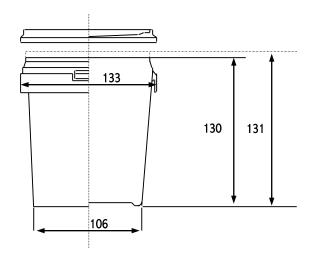

## Technical comercial data

N-1.2 T.N-1.2

Serie NOVA — Versión 21-02-2024

## **TECHNICAL DATA:**

Material: PP copolymer of first quality, suitable for contact

with food according to current regulations.

Colours: White standard. Consult for other colours.

Useful Volume: 1.20 litres Volume to the edge: 1.35 litres

Weight of the tub: 72 g. approx.
Weight of the lid: 14 g. approx.
Total Weight: 86 g. approx.

Design surface photographic finish 95 x 363 mm (height x perimeter)



## **MEASUREMENTS:**



Measurements in millimetres

## **GROUPING OF TRANSPORT:**

Tubs: 4.000 tubs per pallet

200 tubs per box,this serves as a

packaging of transportation

Box dimension: 420 x 290 x 820

Pallet dimensions: 1250 x 1130 x 1800 (see drawing)

Lids: 500 per box, this serves as a

packaging of transportation

Box dimension: 290 x 235 x 685