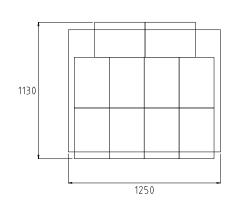

## **GROUPING OF TRANSPORT:**

Tubs: 4.000 tubs per pallet

200 tubs per box,this serves as a

packaging of transportation

Box dimension: 420 x 290 x 820

Pallet dimensions: 1250 x 1130 x 1800 (see drawing)

Lids: 500 per box, this serves as a